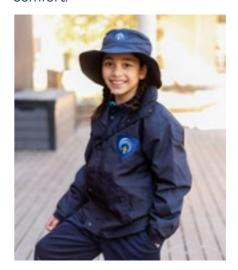

## Mix and match

The popular short sleeve polo shirt combined with shorts.

The **long sleeve polo shirt** teamed with the brushed cotton lined **tracksuit pants** for comfort.

There is a choice of two optional jackets as voted by parents; the softer style water resistant **wet weather jacket** (above left) lined with lightweight micro polar fleece or the shorter style water repellant **stadium jacket** (above right). Featuring a thick polar fleece lining, this style is more popular with older children. Both jackets have hideaway hoods for rainy days.

The wide brim **Bucket Hat**, with adjustable toggle, offers maximum sun protection.

Made from microfibre, means it can be scrunched into a school bag at the end of the day.

It's quick wash and dry too.