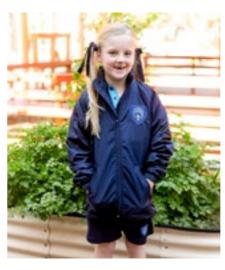

## Mix and match

The popular short sleeve polo shirt combined with shorts.

The **long sleeve polo shirt** teamed with the brushed cotton lined **tracksuit pants** for comfort.

There is a choice of two optional jackets as voted by parents; the softer style water resistant **wet weather jacket** (above left) lined with lightweight micro polar fleece or the shorter style water repellant **stadium jacket** (above right). Featuring a thick polar fleece lining, this style is more popular with older children. Both jackets have hideaway hoods for rainy days.