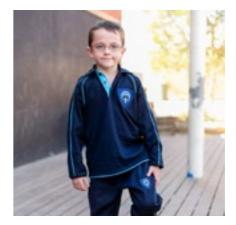

**Items are interchangeable** so children can wear their long sleeve polo shirt with their shorts on a cool day. Or choose to wear their tracksuit pants with their short sleeve polo shirt if they are more comfortable that way.

## Mix and match

The popular short sleeve polo shirt combined with shorts.

The **long sleeve polo shirt** teamed with the brushed cotton lined **tracksuit pants** for comfort.

There is a choice of two optional jackets as voted by parents; the softer style water resistant **wet weather jacket** (above left) lined with lightweight micro polar fleece or the shorter style water repellant **stadium jacket** (above right). Featuring a thick polar fleece lining, this style is more popular with older children. Both jackets have hideaway hoods for rainy days.