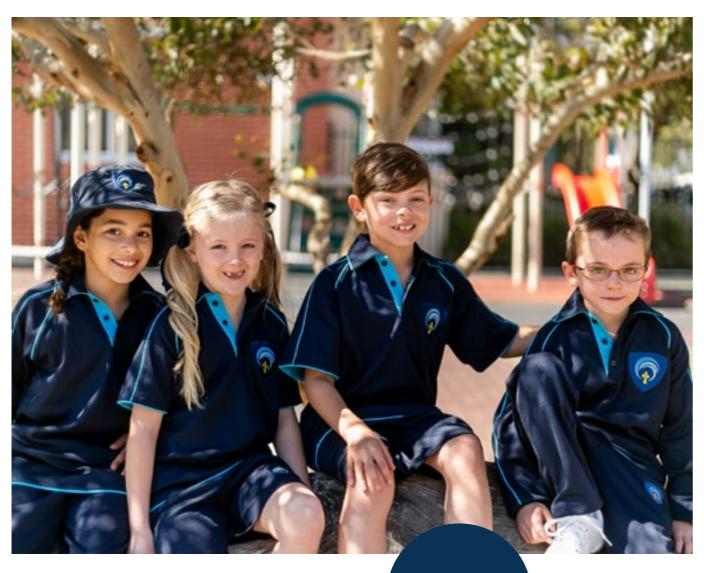

What is Smart Play? It is a uniform concept designed to be a **practical, comfortable unisex uniform** for active students. It consolidates and reduces the number of items and allows children to focus on learning and play.

## Mix and match

The popular short sleeve polo shirt combined with shorts.

The **long sleeve polo shirt** teamed with the brushed cotton lined **tracksuit pants** for comfort.

There is a choice of two optional jackets as voted by parents; the softer style water resistant **wet weather jacket** (above left) lined with lightweight micro polar fleece or the shorter style water repellant **stadium jacket** (above right). Featuring a thick polar fleece lining, this style is more popular with older children. Both jackets have hideaway hoods for rainy days.

The wide brim **Bucket Hat**, with adjustable toggle, offers maximum sun protection.

Made from microfibre, means it can be scrunched into a school bag at the end of the day.

It's quick wash and dry too.