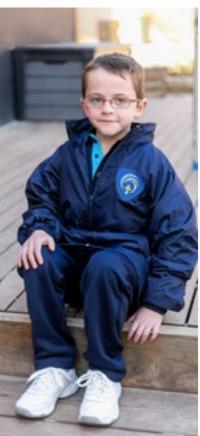

## Mix and match

The popular short sleeve polo shirt combined with shorts.

The **long sleeve polo shirt** teamed with the brushed cotton lined **tracksuit pants** for comfort.

There is a choice of two optional jackets as voted by parents; the softer style water resistant **wet weather jacket** (above left) lined with lightweight micro polar fleece or the shorter style water repellant **stadium jacket** (above right). Featuring a thick polar fleece lining, this style is more popular with older children. Both jackets have hideaway hoods for rainy days.