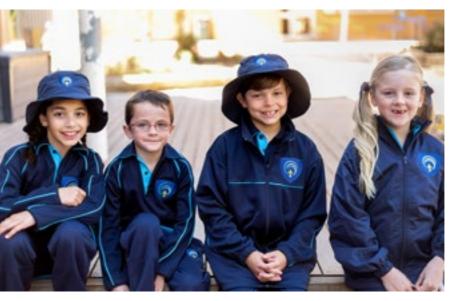

What is Smart Play? It is a uniform concept designed to be a **practical, comfortable unisex uniform** for active students. It consolidates and reduces the number of items and allows children to focus on learning and play.

## Mix and match

The popular short sleeve polo shirt combined with shorts.

The **long sleeve polo shirt** teamed with the brushed cotton lined **tracksuit pants** for comfort.

There is a choice of two optional jackets as voted by parents; the softer style water resistant **wet weather jacket** (above left) lined with lightweight micro polar fleece or the shorter style water repellant **stadium jacket** (above right). Featuring a thick polar fleece lining, this style is more popular with older children. Both jackets have hideaway hoods for rainy days.

The wide brim **Bucket Hat**, with adjustable toggle, offers maximum sun protection.

Made from microfibre, means it can be scrunched into a school bag at the end of the day.

It's quick wash and dry too.